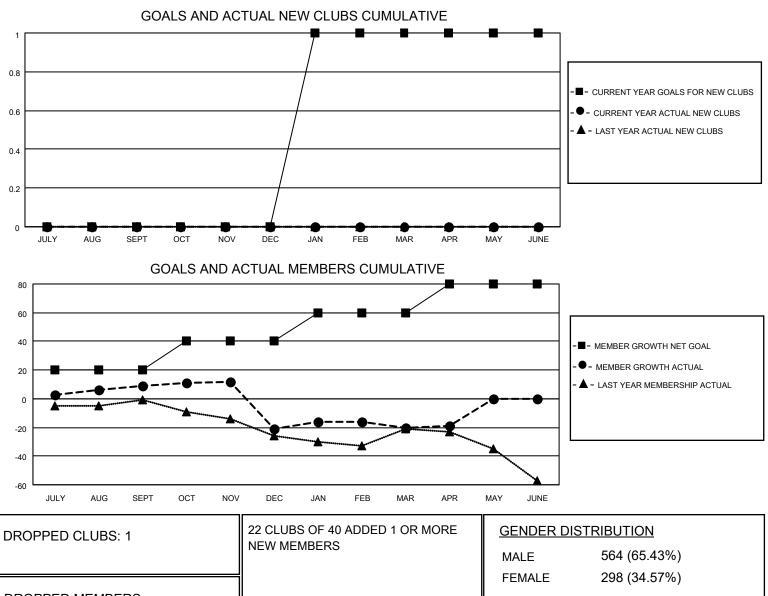

## LOCATION MISSOURI

District 26 M6

Results as of: 4/30/2021

| Clubs                 |               |           |               | Members               |                         |                         |                                                    |
|-----------------------|---------------|-----------|---------------|-----------------------|-------------------------|-------------------------|----------------------------------------------------|
| RESULTS FOR 2020-2021 |               |           |               | RESULTS FOR 2020-2021 |                         |                         |                                                    |
| QUARTER               | NEW CLUB GOAL | NEW CLUBS | DROPPED CLUBS | QUARTER               | IBER GROWTH NET<br>GOAL | MEMBER GROWTH<br>ACTUAL | DROPPED<br>MEMBERS ACTUAL<br>(including transfers) |
| JULY/AUG/SEPT         | 0             | 0         | 0             | JULY/AUG/SEPT         | 20                      | 28                      | 15                                                 |
| OCT/NOV/DEC           | 0             | 0         | 0             | OCT/NOV/DEC           | 20                      | 16                      | 45                                                 |
| JAN/FEB/MAR           | 1             | 0         | 1             | JAN/FEB/MAR           | 20                      | 27                      | 26                                                 |
| APR/MAY/JUNE          | 0             | 0         | 0             | APR/MAY/JUNE          | 20                      | 4                       | 3                                                  |